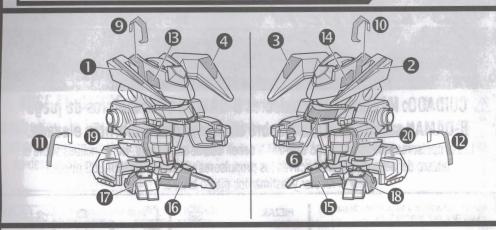

### PARTS:

IBA™\* Body Front, IBA Body Back, Runner Frame Parts, 1 Spring, 1 B-DABALL, Target Pin, Decals

### **BUILD IBA BODY:**

# **HELIO BREAKER ARMOR ASSEMBLY:**

Remove feet from IBA Body. Insert posts on Helio Foot into backs of IBA Body feet. Be sure foot armor is firmly attached.

Hold visor in place while pressing helmet parts together. Push tabs on helmet into slots on head.

## APPLYING THE DECALS: