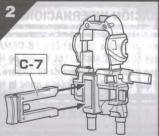

### **BUILD IBA BODY:**

# **HELIO BREAKER ARMOR ASSEMBLY:**

Remove feet from IBA Body. Insert posts on Helio Foot into backs of IBA Body feet. Be sure foot armor is firmly attached.

Hold visor in place while pressing helmet parts together. Push tabs on helmet into slots on head.