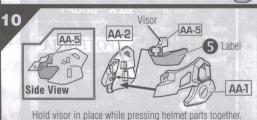

# **HELIO BREAKER ARMOR ASSEMBLY:**

Remove feet from IBA Body. Insert posts on Helio Foot into backs of IBA Body feet. Be sure foot armor is firmly attached.

Hold visor in place while pressing helmet parts together. Push tabs on helmet into slots on head.