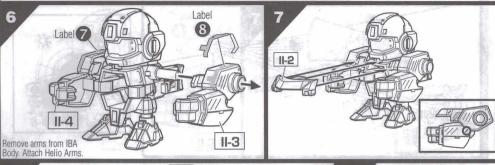

# **HELIO BREAKER ARMOR ASSEMBLY:**

Remove feet from IBA Body. Insert posts on Helio Foot into backs of IBA Body feet. Be sure foot armor is firmly attached.

Hold visor in place while pressing helmet parts together. Push tabs on helmet into slots on head.