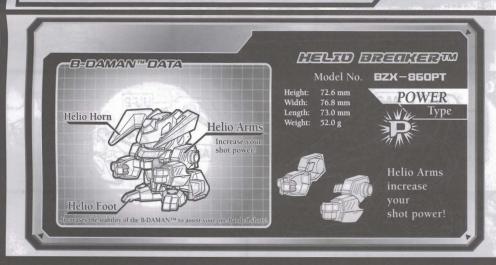

### HINT FROM THE INTERNATIONAL B-DAMAN ASSOCIATION™:

Listen up! HELIO BREAKER is one tough customer! It's a Power Type B-DAMAN, which means its shot is stronger than many other B-DAMAN. The Helio Arms straighten the B-DABALL holder and prevent it from flexing, so the strength of your shot is increased. Remember though that a stronger shot isn't always as accurate, so use the power wisely!

### **B-DAMAN DATA:**

Product and colors may vary. / Le produit et les couleurs peuvent var ®\* and/or ™\* & © 2004 Hasbro. All Rights Reserved. ® denotes Reg. U.S. Pat. & TM Office.

©Inuki Eiji/Shogakukan•TAKARA•d-rights•TV Tokyo Licensed by d-rig MADE IN CHINA / FABRIQUÉ EN CHINE / HECHO EN CHINA