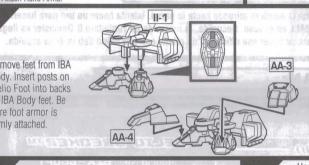

# **HELIO BREAKER ARMOR ASSEMBLY:**

Remove feet from IBA Body. Insert posts on Helio Foot into backs of IBA Body feet. Be sure foot armor is firmly attached.

Hold visor in place while pressing helmet parts together. Push tabs on helmet into slots on head.