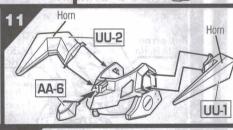

# **HELIO BREAKER ARMOR ASSEMBLY:**

Remove feet from IBA Body. Insert posts on Helio Foot into backs of IBA Body feet. Be sure foot armor is firmly attached.

Hold visor in place while pressing helmet parts together. Push tabs on helmet into slots on head.