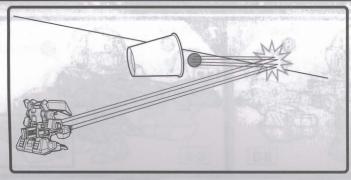

### B-DABATTLETM \*:

Line a paper or plastic cup on its side with the mouth facing a barrier. Try and bank your shot off the barrier and sink your B-DABALL™\* in the cup. And remember, the hallmark of the true B-Damaster is the mastery of the one-handed shot — try making this tough bank shot with one hand behind your back!