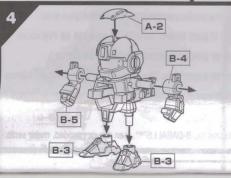

# **HELIO BREAKER ARMOR ASSEMBLY:**

Remove feet from IBA Body. Insert posts on Helio Foot into backs of IBA Body feet. Be sure foot armor is firmly attached.

Hold visor in place while pressing helmet parts together. Push tabs on helmet into slots on head.