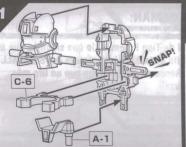

### **BUILD IBA BODY:**

# **HELIO BREAKER ARMOR ASSEMBLY:**

Remove feet from IBA Body. Insert posts on Helio Foot into backs of IBA Body feet. Be sure foot armor is firmly attached.

Hold visor in place while pressing helmet parts together. Push tabs on helmet into slots on head.