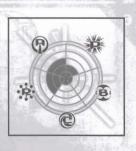

# THE B-DAMAN™ SKILL MATRIX:

The B-DAMAN SKILL MATRIX tells you how important each of the five different B-DAMAN skills are for a given event. Check out the B-DAMAN SKILL MATRIX before starting the event and customize your B-DAMAN to win!

P - It's important to be able to hit a target dead-on in Accuracy events. Accuracy

- Sometimes it's not enough to hit the target; sometimes you've got to hit it hard. Power

- Balance prevents your B-DAMAN from tilting back or to the side at the wrong time while aiming at a target. Balance

@ - In Control Events, you've got to be able to maintain control of your B-DAMAN while moving it from

side-to-side.

Control

Rapid Fire : - The more and faster you can launch your B-DABALLS™\* in Rapid Fire events, the better.