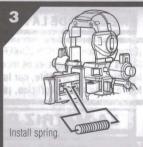

### **BUILD IBA BODY:**

# **HELIO BREAKER ARMOR ASSEMBLY:**

Remove feet from IBA Body. Insert posts on Helio Foot into backs of IBA Body feet. Be sure foot armor is firmly attached.

Hold visor in place while pressing helmet parts together. Push tabs on helmet into slots on head.